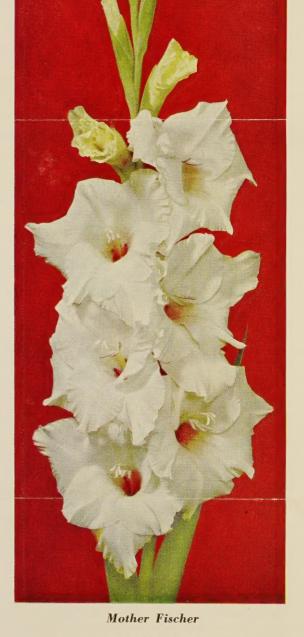

## THE FOLLOWING PRICES ARE FOR 10 BULBS

| Large<br>1 1/4 up        | Medium<br><sup>3</sup> / <sub>4</sub> up | Small 1/2 up | Large<br>1 1/4 up  | Medium<br><sup>3</sup> / <sub>4</sub> up | Small 1/2 up |
|--------------------------|------------------------------------------|--------------|--------------------|------------------------------------------|--------------|
| Ace of Spades\$2.80      | \$1.80                                   | \$ .80       | Negus\$2.00        | \$1.20                                   | \$ .80       |
| Ann Sherman 2.00         | 1.20                                     | .80          | Nordic Queen 2.00  | 1.60                                     | 1.00         |
| Aureole 1.00             | .70                                      | .40          | Painted Lady 2.00  | 1.60                                     | 1.20         |
| Boldface 1.20            | .70                                      | .40          | Pallette 1.20      | .80                                      | .40          |
| Burns Success 1.60       | 1.20                                     | .70          | Pauline 2.00       | 1.20                                     | .70          |
| C. D. Fortnam 1.60       | 1.20                                     | .70          | Peach Glow 1.20    | .80                                      | .50          |
| Columbia 1.60            | 1.20                                     | .70          | Pennant 2.40       | 1.60                                     | 1.00         |
| Cream Orchids 1.20       | .70                                      | .40          | Persian Rugs 2.00  | 1.20                                     | .70          |
| Crown Jewel 1.60         | 1.20                                     | .80          | Poinsettia 2.00    | 1.20                                     | .70          |
| Dolly Varden 1.20        | .70                                      | .40          | Red Skin 2.40      | 1.60                                     | 1.00         |
| Elmers Rose 1.00         | .70                                      | .40          | Red Tape 3.20      | 2.40                                     | 1.20         |
| Forsythia 2.40           | 1.60<br>1.60                             | 1.00         | Red Wing 1.20      | .80                                      | 1.20         |
| Francesca 2.40 Gold 2.00 | 1.20                                     | .80          | Rosita 3.20        | 2.00                                     | 1.20         |
| Gold Bank 2.00           | 1.60                                     | 1.00         | Royal Scot 2.00    | 1.20                                     | .70          |
| Goldruff 3.20            | 2.00                                     | 1.20         | Sans Souci         | 1.00                                     | .70          |
| Gorgeous Deb 1.60        | 1.20                                     | .70          | Seneca 1.60        | .80                                      | .40          |
| Gracy's Choice 1.60      | 1.20                                     | .70          | Senegal 2.40       | 1.60                                     | 1.00         |
| Gwen 1.20                | .70                                      | .40          | Sierra Snow 2.40   | 1.60                                     | 1.00         |
| Heirloom 2.00            | 1.60                                     | .80          | Sweet Sixteen 1.20 | .80                                      | .40          |
| King David 1.60          | 1.20                                     | .70          | Taj Mahal 2.00     | 1.20                                     | .70          |
| Leif Erikson 1.20        | .70                                      | .40          | The Rajah 1.00     | .70                                      | .40          |
| Madeline Brown 1.00      | .70                                      | .40          | Tyrone 2.40        | 1.60                                     | 1.20         |
| Magnet 1.20              | .70                                      | .40          | Valda 2.40         | 1.20                                     | .70          |
| Mesa Mist 2.00           | 1.60                                     | 1.00         | Teenager 2.00      | 1.20                                     | .80          |
| Mother Fischer 1.60      | 1.00                                     | .70          | Truly Fair 3.20    | 2.00                                     | 1.20         |